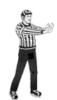

#### **PENALTY SHOT (PS)**

Arms crossed above head, giving signal of stoppage in play.