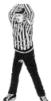

#### **INTERFERENCE (INT)**

Crossed arms with closed fists stationary in front of the chest.