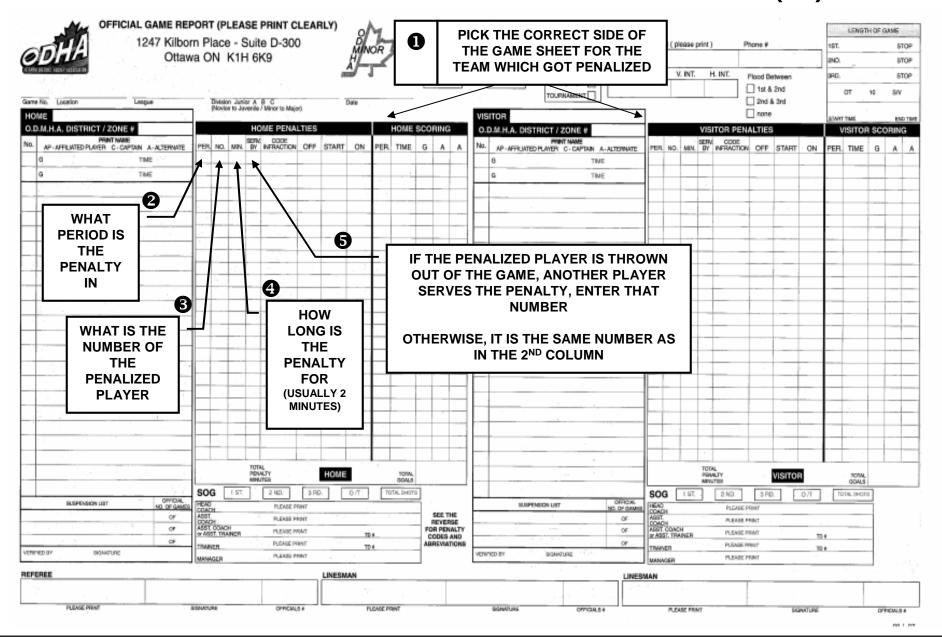

# GAME SPECIFICS (1)



# GAME SPECIFICS (2)



## HOME TEAM



## **VISITORS**



### SCOREKEEPER PRE-GAME PORTION



## **RECORDING GOALS**



## RECORDING PENALTIES (1)



# RECORDING PENALTIES (2)



### COMMON INFRACTION CODES

- BOARDING BDG
- BUTT ENDING BUTT
- CROSS CHECKING CC
- CHECKING FROM BEHIND CFB
- ELBOWING ELB
- HOOKING HKG
- HOLDING HO
- HIGH STICKING HS
- INTERFERENCE INT
- ROUGHING RO
- SLASHING SL
- TOO MANY PLAYERS TMP
- TRIPPING TR
- UNSPORTSMANLIKE CONDUCT USC



#### **MATCH**

Flat part of hand patted on head.



#### SPEARING (SP)

A jabbing motion with both hands thrust out directly in front of the body.



#### **INTERFERENCE (INT)**

Crossed arms with closed fists stationary in front of the chest.



#### **KNEEING (KNE)**

Slapping either knee with the palm of the hand whilst keeping both skates on the ice.



#### **PENALTY SHOT (PS)**

Arms crossed above head, giving signal of stoppage in play.



#### **CHARGING (CHG)**

Rota