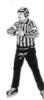

#### **HOLDING (HO)**

Clasping either wrist with the other hand in front of the chest.