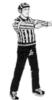

#### TRIPPING (TR)

With both skates on the ice striking right leg with the right hand below the knee.