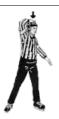

# GAME SPECIFICS (1)



# GAME SPECIFICS (2)



## HOME TEAM



## **VISITORS**



### SCOREKEEPER PRE-GAME PORTION



## **RECORDING GOALS**



## RECORDING PENALTIES (1)



# RECORDING PENALTIES (2)



### COMMON INFRACTION CODES

- BOARDING BDG
- BUTT ENDING BUTT
- CROSS CHECKING CC
- CHECKING FROM BEHIND CFB
- ELBOWING ELB
- HOOKING HKG
- HOLDING HO
- HIGH STICKING HS
- INTERFERENCE INT
- ROUGHING RO
- SLASHING SL
- TOO MANY PLAYERS TMP
- TRIPPING TR
- UNSPORTSMANLIKE CONDUCT USC



#### **MATCH**

Flat part of hand patted on head.



#### SPEARING (SP)

A jabbing motion with both hands thrust out directly in front of the body.



#### **INTERFERENCE (INT)**

Crossed arms with closed fists stationary in front of the chest.



#### **KNEEING (KNE)**

Slapping either knee with the palm of the hand whilst keeping both skates on the ice.



#### **PENALTY SHOT (PS)**

Arms crossed above head, giving signal of stoppage in play.



#### **CHARGING (CHG)**

Rotating clenched fists around one another in front of the chest.



#### **CHECKING FROM BEHIND (CFB)**

A forward motion of both arms, with the palms of the hands open and facing away from the body, fully extended from the chest at shoulder level.



#### **ELBOWING (ELB)**

Tapping either elbow with the other hand.