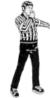

ve head, giving signal of stoppage in play.



#### **CHARGING (CHG)**

Rotating clenched fists around one another in front of the chest.



#### **CHECKING FROM BEHIND (CFB)**

A forward motion of both arms, with the palms of the hands open and facing away from the body, fully extended from the chest at shoulder level.



#### **ELBOWING (ELB)**

Tapping either elbow with the other hand.



#### **HOLDING (HO)**

Clasping either wrist with the other hand in front of the chest.



#### **CROSS CHECKING (CC)**

A forward motion with both fists clenched extending from the



#### **HIGH STICKING (HS)**

Holdings both fists clenched, one immediately above the other at the height of the shoulders.



#### SLASHING (SL)

A chopping motion with the edge of one hand across the opposite forearm.



#### ROUGHING (RO)

Fist clenched and arm extended out of the side of the body.



#### **HOOKING (HKG)**

A tugging motion with both arms, as if pulling something from in front of the stomach.



#### **BUTT ENDING (BUTT)**

A cross motion of the forearms, one passing under the other.



#### **BOARDING (BDG)**

A cross motion of the forearms, one passing under the other.



#### TRIPPING (TR)

With both skates on the ice striking right leg with the right hand below the knee.