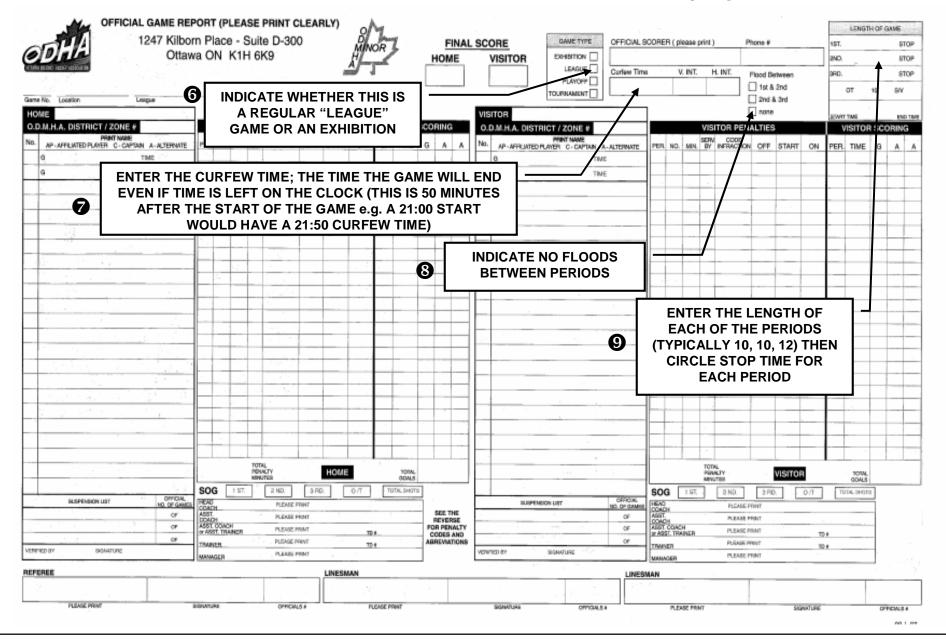

# GAME SPECIFICS (1)



# GAME SPECIFICS (2)



## HOME TEAM



## **VISITORS**



### SCOREKEEPER PRE-GAME PORTION



## **RECORDING GOALS**



## RECORDING PENALTIES (1)



# RECORDING PENALTIES (2)



### COMMON INFRACTION CODES

- BOARDING BDG
- BUTT ENDING BUTT
- CROSS CHECKING CC
- CHECKING FROM BEHIND CFB
- ELBOWING ELB
- HOOKING HKG
- HOLDING HO
- HIGH STICKING HS
- INTERFERENCE INT
- ROUGHING RO
- SLASHING SL
- TOO MANY PLAYERS TMP
- TRIPPING TR
- UNSPORTSMANLIKE CONDUCT USC



#### **MATCH**

Flat part of hand patted on head.



#### SPEARING (SP)

A jabbing motion with both hands thrust out directly in front of the body.



#### **INTERFERENCE (INT)**

Crossed arms with closed fists stationary in front of the chest.



#### **KNEEING (KNE)**

Slapping either knee with the palm of the hand whilst keeping both skates on the i