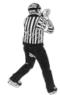

#### **HOOKING (HKG)**

A tugging motion with both arms, as if pulling something from in front of the stomach.