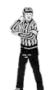

#### **MATCH**

Flat part of hand patted on head.



#### SPEARING (SP)

A jabbing motion with both hands thrust out directly in front of the body.



#### **INTERFERENCE (INT)**

Crossed arms with closed fists stationary in front of the chest.



#### **KNEEING (KNE)**

Slapping either knee with the palm of the hand whilst keeping both skates on the ice.



#### **PENALTY SHOT (PS)**

Arms crossed above head, giving signal of stoppage in play.



#### **CHARGING (CHG)**

Rotating clenched fists around one another in front of the chest.



#### **CHECKING FROM BEHIND (CFB)**

A forward motion of both arms, with the palms of the hands open and facing away from the body, fully extended from the chest at shoulder level.



#### **ELBOWING (ELB)**

Tapping either elbow with the other hand.



#### **HOLDING (HO)**

Clasping either wrist with the other hand in front of the chest.



#### **CROSS CHECKING (CC)**

A forward motion with both fists clenched extending from the



#### **HIGH STICKING (HS)**

Holdings both fists clenched, one immediately above the other at the height of the shoulders.



#### SLASHING (SL)

A chopping motion with the edge of one hand across the opposite forearm.



#### ROUGHING (RO)

Fist clenched and arm extended out of the side of the body.



#### **HOOKING (HKG)**

A tugging motion with both arms, as if pulling something from in front of the stomach.



#### **BUTT ENDING (BUTT)**

A cross motion of the forearms, one passing under the other.



#### **BOARDING (BDG)**

A cross motion of the forearms, one passing under the other.



#### TRIPPIN