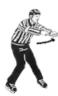

#### TRIPPING (TR)

With both skates on the ice striking right leg with the right hand below the knee.