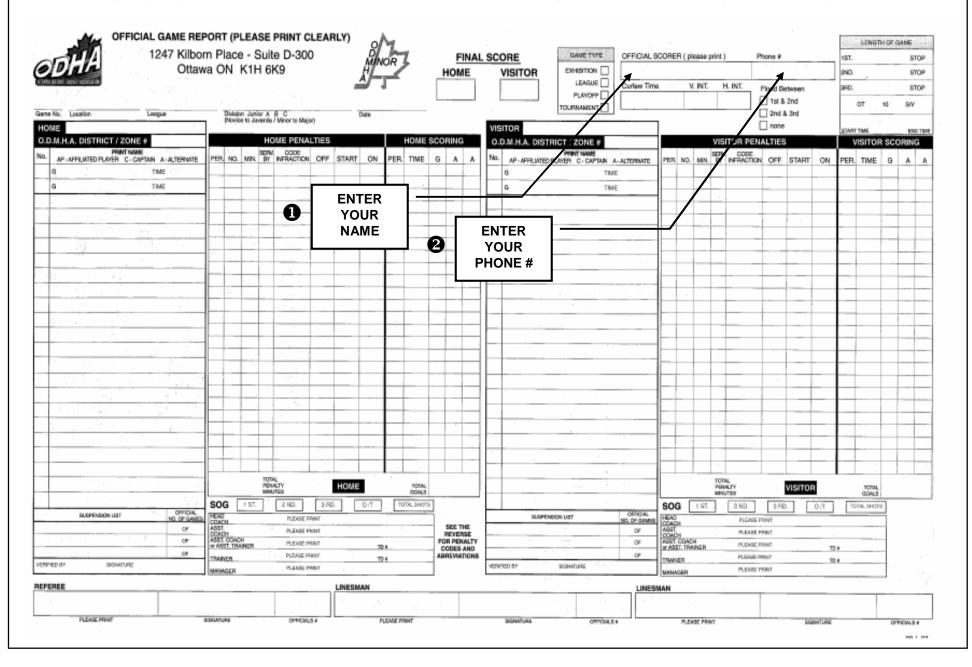

# GAME SPECIFICS (1)



# GAME SPECIFICS (2)



## HOME TEAM



## **VISITORS**



### SCOREKEEPER PRE-GAME PORTION



## **RECORDING GOALS**



## RECORDING PENALTIES (1)



# RECORDING PENALTIES (2)



### COMMON INFRACTION CODES

- BOARDING BDG
- BUTT ENDING BUTT
- CROSS CHECKING CC
- CHECKING FROM BEHIND CFB
- ELBOWING ELB
- HOOKING HKG
- HOLDING HO
- HIGH STICKING HS
- INTERFERENCE INT
- ROUGHING RO
- SLASHING SL
- TOO MANY PLAYERS TMP
- TRIPPING TR
- UNSPORTSMANLIKE CONDUCT USC



#### **MATCH**

Flat part of hand patted on head.



#### SPEARING (SP)

A jabbing motion with both hands thrust out directly in front of the body.



#### **INTERFERENCE (INT)**

Crossed arms with closed fists stationary in front of the chest.



#### **KNEEING (KNE)**

Slapping either knee with the palm of the hand whilst keeping both skates on the ice.



#### **PENALTY SHOT (PS)**

Arms crossed above head, giving sign