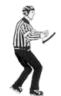

#### TRIPPING (TR)

With both skates on the ice striking right leg with the right hand below the knee.