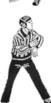

#### **HOLDING (HO)**

Clasping either wrist with the other hand in front of the chest.