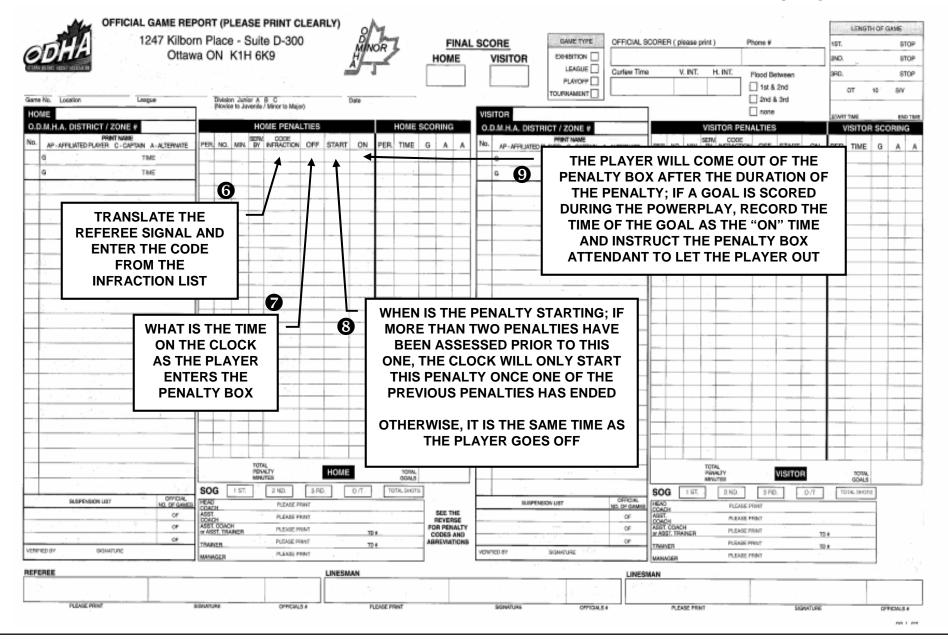

# GAME SPECIFICS (1)



# GAME SPECIFICS (2)



## HOME TEAM



## **VISITORS**



### SCOREKEEPER PRE-GAME PORTION



## **RECORDING GOALS**



## RECORDING PENALTIES (1)



# RECORDING PENALTIES (2)



### COMMON INFRACTION CODES

- BOARDING BDG
- BUTT ENDING BUTT
- CROSS CHECKING CC
- CHECKING FROM BEHIND CFB
- ELBOWING ELB
- HOOKING HKG
- HOLDING HO
- HIGH STICKING HS
- INTERFERENCE INT
- ROUGHING RO
- SLASHING SL
- TOO MANY PLAYERS TMP
- TRIPPING TR
- UNSPORTSMANLIKE CONDUCT USC



#### **MATCH**

Flat part of hand patted on head.



#### SPEARING (SP)

A jabbing motion with both hands thrust out directly in front of the body.



#### **INTERFERENCE (INT)**

Crossed arms with closed fists stationary in front of the chest.



#### **KNEEING (KNE)**

Slapping either knee with the palm of the hand whilst keeping both skates on the ice.



#### **PENALTY SHOT (PS)**

Arms crossed above head, giving signal of stoppage in play.



#### **CHARGING (CHG)**

Rotating clenched fists around on