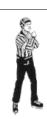

#### **INTERFERENCE (INT)**

Crossed arms with closed fists stationary in front of the chest.