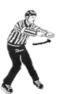

#### SLASHING (SL)

A chopping motion with the edge of one hand across the opposite forearm.