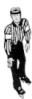

#### **HOOKING (HKG)**

A tugging motion with both arms, as if pulling something from in front of the stomach.