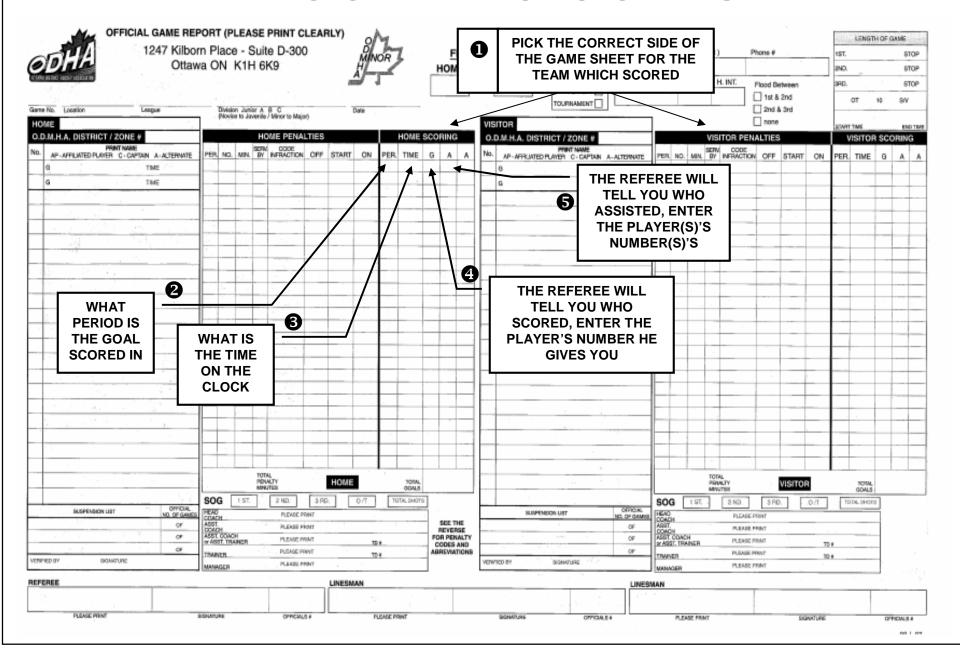

# GAME SPECIFICS (1)



# GAME SPECIFICS (2)



## HOME TEAM



## **VISITORS**



### SCOREKEEPER PRE-GAME PORTION



## **RECORDING GOALS**



## RECORDING PENALTIES (1)



# RECORDING PENALTIES (2)



### COMMON INFRACTION CODES

- BOARDING BDG
- BUTT ENDING BUTT
- CROSS CHECKING CC
- CHECKING FROM BEHIND CFB
- ELBOWING ELB
- HOOKING HKG
- HOLDING HO
- HIGH STICKING HS
- INTERFERENCE INT
- ROUGHING RO
- SLASHING SL
- TOO MANY PLAYERS TMP
- TRIPPING TR
- UNSPORTSMANLIKE CONDUCT USC



#### **MATCH**

Flat part of hand patted on head.



#### SPEARING (SP)

A jabbing motion with both hands thrust out directly in front of the body.



#### **INTERFERENCE (INT)**

Crossed arms with closed fists stationary in front of the chest.



#### **KNEEING (KNE)**

Slapping either knee with the palm of the hand whilst keeping both skates on the ice.



#### **PENALTY SHOT (PS)**

Arms crossed above head, giving signal of stoppage in play.