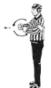

#### **HOOKING (HKG)**

A tugging motion with both arms, as if pulling something from in front of the stomach.